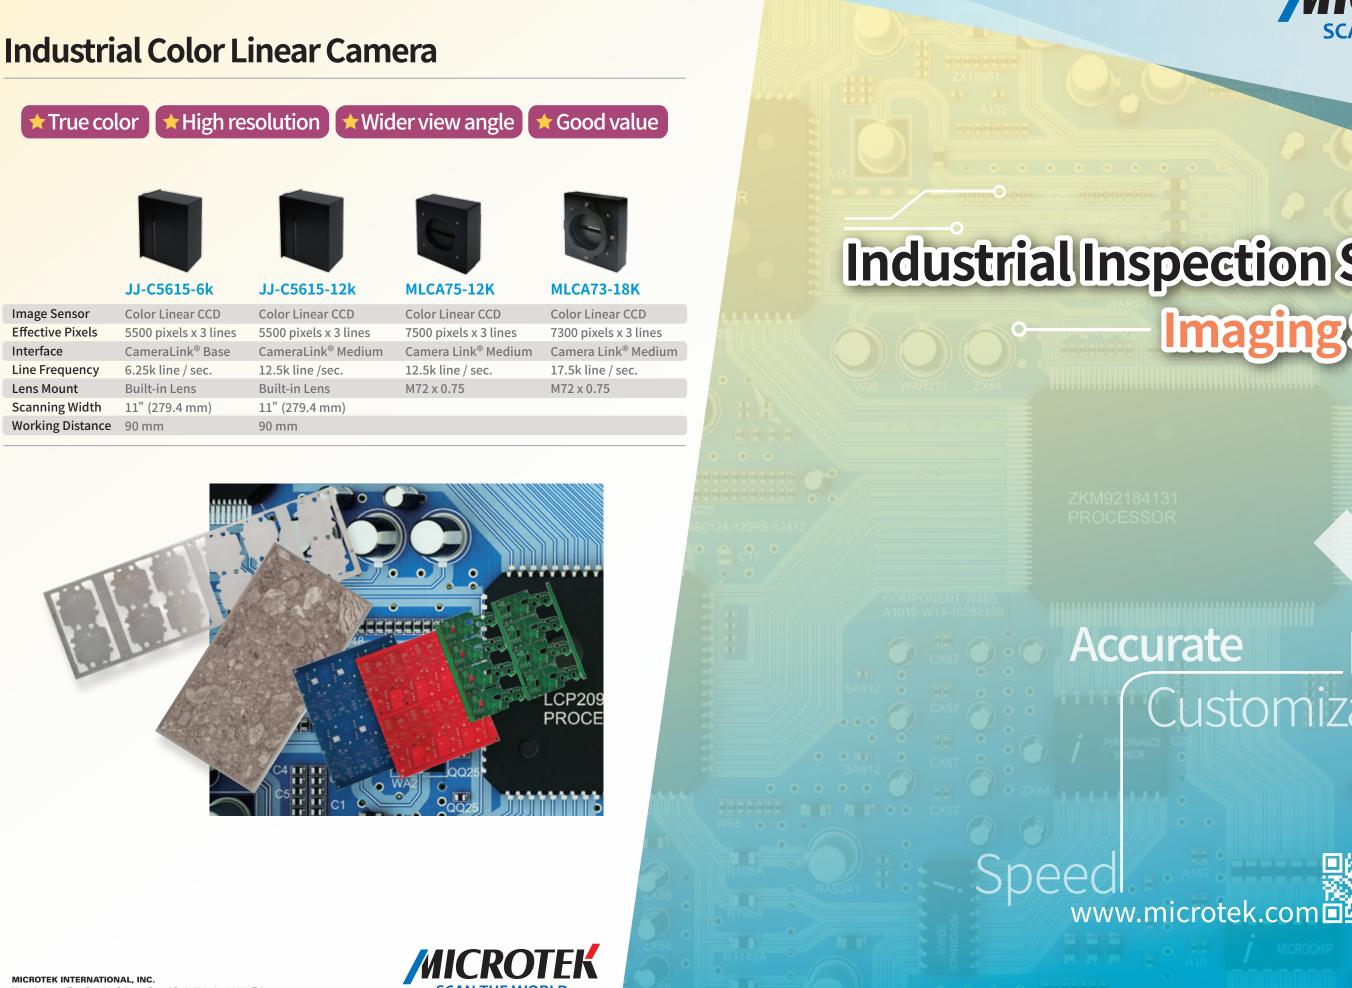

### **Inspections and Applications for The Semiconductor Industry Chain Defect Inspection Solution for IC Appearances**

Because of some unique characteristics, such as small sizes, dedicated structures and large quantities, users will need a precise and effective tool to inspect IC chips. ObjectScan, a line of products come from Microtek, is a non-contact flat scanner. Equipped with the resolution up to  $20\mu m$ , large-scale scanning area up to  $52 \times 38$ cm and image readability of multiple IC chips at one time, ObjectScan allows users to find out chips with defects fast when using them together with a specially-designed software.

- · Supports image scanning of various IC surfaces
- · Users can set up golden samples according to their needs; then, the system will automatically identify locations of all chips and perform defect inspections
- · Users can process Smart Search by using odd numbers, inspecting items, or point reading
- Exclusively-designed software can be set up as PC-accessible or website-accessible